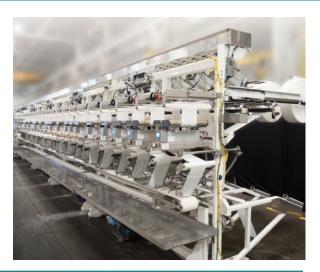

| SPECIFICATION                           | Rx100                                 | Rx200                       | МАКО                             |
|-----------------------------------------|---------------------------------------|-----------------------------|----------------------------------|
| Cutting Speed                           | 600 cuts per minute                   | 600 cuts per minute         | 600 cuts per minute              |
| Stacking Speed                          | 125 stacks per minute                 | up to 300 stacks per minute | up to 300 stacks per minute      |
| Machine Size -<br>Typical Configuration | up to 12 webs                         | up to 24 webs               | up to 100 webs                   |
| Clip Adhesion                           | n/a                                   | Yes, optional               | Yes, optional                    |
| Ribbon Thickness                        | 3 mm to 20 mm (0.120" to 0.787")      |                             | 10 mm to 100 mm (0.390" to 3.9") |
| Cutting                                 | Rotary pinch cutoff                   |                             | Dual orbital blade               |
| Wetting                                 | Hygienic and Special-hygienic designs |                             |                                  |