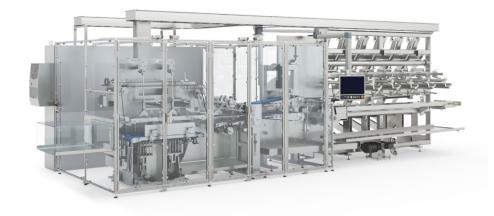

### MODULAR AND CONFIGURABLE WIPES CONVERTING SYSTEMS

The Clipper series offers interfolded and non-interfolded flat pack wet wipes. Patented technology allows interconnection of clips to make pop up stacks. It offers quick changeover wetting and folding modules with the flexibility to accommodate virtually any flat-pack format. Utilizing the latest Rockwell drives and controls allows for a low maintenance state-of-the-art design. These machines are modular and will grow with your business to increase capacity and productivity.

#### **Key Advantages**

- Compact machine designed to grow with your business
- Quick changeover wetting and folding stations maximize up-time
- Flexible accommodates virtually every flat-pack format
- Rockwell drives and controls
- Versatile runs a wide range of materials
- Count versatility allows for running a wide range of jobs frequent changeovers or extended runs
- Production relaible design reduces maintenance

### **CLIPPER SERIES SPECIFICATIONS**

| Cut-off Length     | 102 mm - 304 mm (4" - 12")      |  |  |
|--------------------|---------------------------------|--|--|
| Maximum Web Width  | 320 mm (12.6")                  |  |  |
| Folded Sheet Width | 77 mm - 160 mm (3" - 6.3")      |  |  |
| Fold Type          | Z, C, J, V-Z, W-Z, W and others |  |  |
| Fold Format        | Interfold/Non-Interfold         |  |  |
| Stack Height       | 135 mm (5.3") and 165 mm (6.5") |  |  |